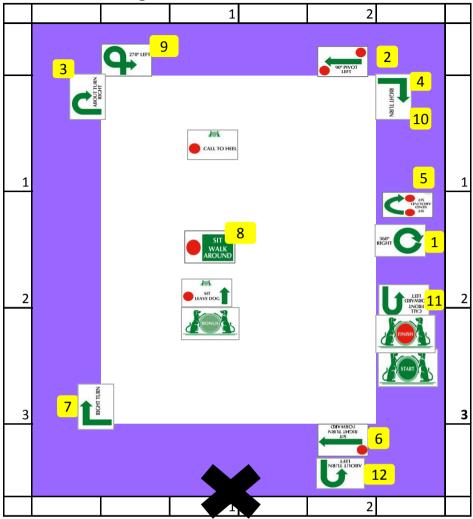

## Level 2 Challenge Jan '21

| Start  | Exercise                                                                                 | KC No |
|--------|------------------------------------------------------------------------------------------|-------|
| 1      | 360 Right                                                                                | 10    |
| 2      | 90 Pivot left                                                                            | 28    |
| 3      | About turn right                                                                         | 7     |
| 4      | Right turn                                                                               | 5     |
| 5      | Sit, send around, sit                                                                    | 31    |
| 6      | Sit, right turn forward                                                                  | 19    |
| 7      | Right turn                                                                               | 5     |
| 8      | Sit walk around                                                                          | 23    |
| 9      | 270 left                                                                                 | 25    |
| 10     | Right turn                                                                               | 5     |
| 11     | Call front, forward left                                                                 | 12    |
| 12     | About turn left                                                                          | 8     |
| Finish |                                                                                          |       |
| Bonus  | Sit leave dog, call to heel                                                              | B4    |
| Notes  | Signs 5 & 11 are on handlers left.<br>Please make sure teams PASS finish sign, then move |       |

to bonus exercise.